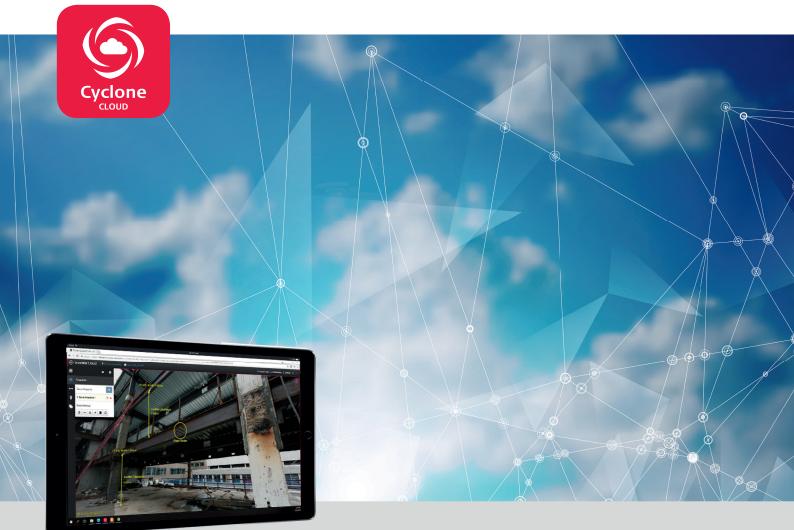

## Leica Cyclone Cloud Digital reality SaaS platform

Leica Cyclone Cloud is an all-new, centralised, online administration portal for Leica Geosystems' new cloudbased software services. These services are designed to bring speed, scale and simplicity to the digital reality capture market. Access and deploy new and add-on cloud-based services from one portal, with one login and simplified license handling - even manage users and control permissions from anywhere you have an internet connection.

### A smarter way to access the Leica Cyclone product family from anywhere in the world

Simply log in to connect the field to the office or clients and stakeholders. Easily scale up your services by adding on packages to meet customer and project needs, all this with the simple use of a smart phone, tablet, or your desktop browser.

#### SIMPLICITY

Simple admin tools and advanced user management. Managed controls on a per-user basis and set up private communities of users to control who sees what from anywhere in the world. Easily set up a shared site within your cloud service for any projects with drag-and-drop functions for easy data uploads.